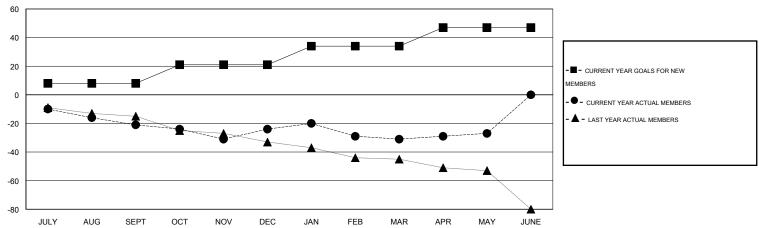

## **LOCATION NEBRASKA**

 $\mathsf{GMT}\;\mathsf{CA}\;1$ 

|               |                  | Clubs               |                            |                             | Members               |                    |                            |                              |                             |  |
|---------------|------------------|---------------------|----------------------------|-----------------------------|-----------------------|--------------------|----------------------------|------------------------------|-----------------------------|--|
|               | RESU             | LTS FOR 2013-2014   |                            |                             | RESULTS FOR 2013-2014 |                    |                            |                              |                             |  |
| QUARTER       | NEW CLUB<br>GOAL | ACTUAL NEW<br>CLUBS | ACTUAL<br>DROPPED<br>CLUBS | ACTUAL NET<br>GAIN/<br>LOSS | QUARTER               | NEW MEMBER<br>GOAL | ACTUAL TOTAL MEMBERS ADDED | ACTUAL<br>DROPPED<br>MEMBERS | ACTUAL NET<br>GAIN/<br>LOSS |  |
| JULY/AUG/SEPT | 0                | 0                   | 0                          | 0                           | JULY/AUG/SEPT         | 8                  | 13                         | 34                           | -21                         |  |
| OCT/NOV/DEC   | 0                | 0                   | 0                          | 0                           | OCT/NOV/DEC           | 13                 | 15                         | 18                           | -3                          |  |
| JAN/FEB/MAR   | 0                | 0                   | 0                          | 0                           | JAN/FEB/MAR           | 13                 | 19                         | 26                           | -7                          |  |
| APR/MAY/JUNE  | 0                | 0                   | 0                          | 0                           | APR/MAY/JUNE          | 13                 | 13                         | 9                            | 4                           |  |

#### GOALS AND ACTUAL MEMBERS CUMULATIVE

| DROPPED CLUBS: 0              |              | 16 CLUBS OF 39 ADDED 1 OR MORE<br>NEW MEMBERS | GENDER DISTRIE                        |              |  |
|-------------------------------|--------------|-----------------------------------------------|---------------------------------------|--------------|--|
| DROPPED MEMBERS               |              |                                               | FEMALE                                | 217 (22.94%) |  |
| DECEASED CLUB CANCELLED OTHER | 9<br>0<br>78 | CLICK HERE FOR HEALTH ASSESSMENT DATA         | FAMILY UNIT MEMBERS HEAD OF HOUSEHOLD |              |  |
| TOTAL                         | 87           |                                               | NON-HEAD OF HOUSEHO                   | 103          |  |